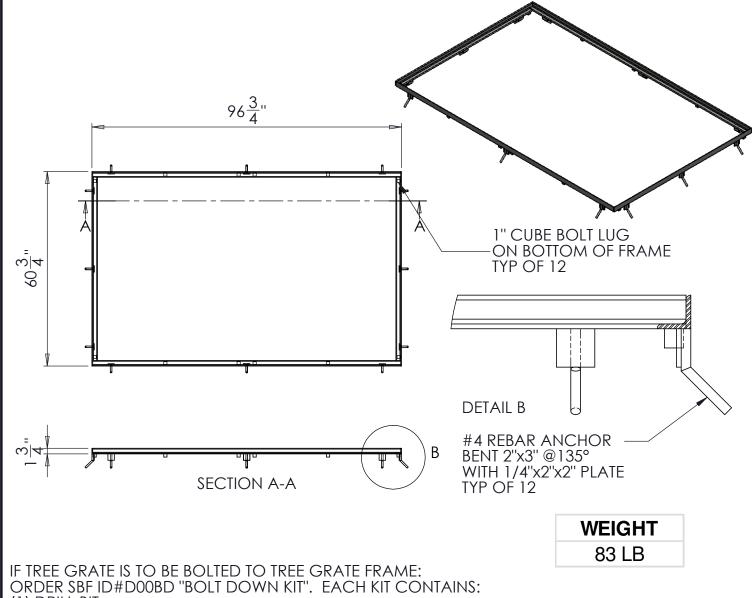

## DTF6096-1.5CIP

60"x96" TREE GRATE FRAME STYLE "CIP" FOR NEW SLAB AND PAVERS

- (1) DRILL BIT
- (1) TORX DRIVER BIT
- (8) 1/4"-20x2" SELF-TAPPING FLAT HEAD SCREWS

INSTALLATION SEQUENCE (BY OTHERS):

- 1) ENSURE FRAME IS STRAIGHT AND SQUARE
- 2) POUR CONCRETE AROUND FRAME AND ALLOW TO CURE
- 3) PLACE TREE GRATE INSIDE FRAME. HOLES WILL BE PRE-DRILLED IN TREE GRATE FOR SCREWS.
- 4) DRILL EACH BOLT LUG IN FRAME THROUGH THE GRATE HOLES AND DRIVE SCREWS INTO HOLES.

| GENERAL INFORMATION                                                                           | APPROVED        |  |
|-----------------------------------------------------------------------------------------------|-----------------|--|
| *MATERIAL: STEEL ASTM A36<br>*FINISHES AVAILABLE: BARE, PAINTED, POWDER COATED, OR GALVANIZED | BY:             |  |
|                                                                                               | TITLE:          |  |
|                                                                                               | AGENCY:         |  |
|                                                                                               | DATE: 6/21/2013 |  |